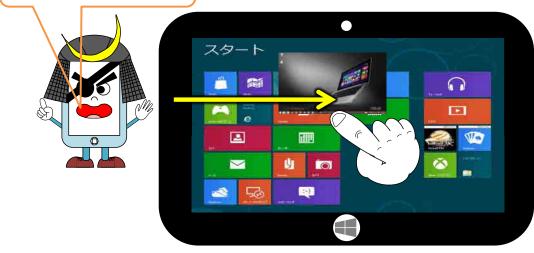

はじめてのタブレット Windows編

## タブレットのいいところ

画面をさわることでそうさができるよ。タブレットをかたむけると 画面(ディスプレイ)の向きもかわるよ。



#### タブレットはうすくて軽いから持ち運びにべんりだよ。







教室いがいでも使うことが できるよ。



#### もくじ

- $\bigcirc$ タブレットのいいところ
- タブレットを使う時に気をつけること Ο
- タブレットのきほんそうさ  $\bigcirc$



# タブレットを使う時に気をつけること





### でんげんを入れてみよう

#### パスワードを入れてみよう 3



宮城県総合教育センター

.

#### ⑤ はじめの画面にもどってみよう

#### ⑦ 「デスクトップ」の画面をとじてみよう

「ホームボタン」 🕕 をおしてね。



#### ⑥ 一度開いた画面を出してみよう

### ⑧ カメラを使ってみよう

#### 画面の左のはじから右へ なぞってね。







## 10 とった写真を見てみよう



「フォト」をタッチすると、今までとった写真が見られるよ。





### 9 アプリをとじてみよう

#### 画面の上のはじから下のはじまで なぞってね。





写真の一つをタッチすると, 大きくなるよ。 その写真にふれたまま,横に はらったりなぞったりすると, ほかの写真も見られるよ。





今日の授業タス-velao I



宮城県総合教育センター