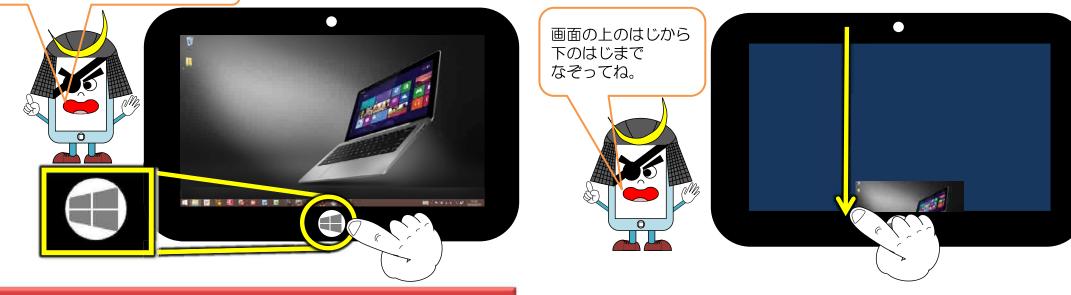

#### ⑤ はじめの画面にもどってみよう

#### ⑦ 「デスクトップ」の画面をとじてみよう

「ホームボタン」 🕕 をおしてね。

#### ⑥ 一度開いた画面を出してみよう