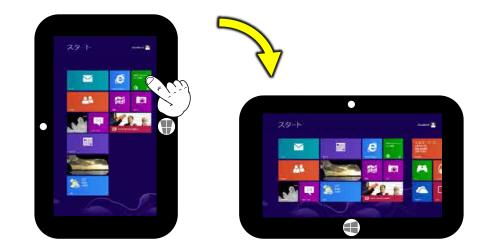

はじめてのタブレット Windows編

## タブレットのいいところ

画面をさわることでそうさができるよ。タブレットをかたむけると 画面(ディスプレイ)の向きもかわるよ。



#### タブレットはうすくて軽いから持ち運びにべんりだよ。







教室いがいでも使うことが できるよ。



#### もくじ

- $\bigcirc$ タブレットのいいところ
- タブレットを使う時に気をつけること Ο
- タブレットのきほんそうさ  $\bigcirc$



# タブレットを使う時に気をつけること





### でんげんを入れてみよう

#### パスワードを入れてみよう 3



宮城県総合教育センター

.

#### ⑤ はじめの画面にもどってみよう

#### ⑦ 「デスクトップ」の画面をとじてみよう

「ホームボタン」 🕕 をおしてね。



#### ⑥ 一度開いた画面を出してみよう

### ⑧ カメラを使ってみよう

#### 画面の左のはじから右へ なぞってね。







## 10 とった写真を見てみよう



「フォト」をタッチすると、今までとった写真が見られるよ。





### 9 アプリをとじてみよう

#### 画面の上のはじから下のはじまで なぞってね。





写真の一つをタッチすると, 大きくなるよ。 その写真にふれたまま,横に はらったりなぞったりすると, ほかの写真も見られるよ。





今日の授業タス-velao I



宮城県総合教育センター