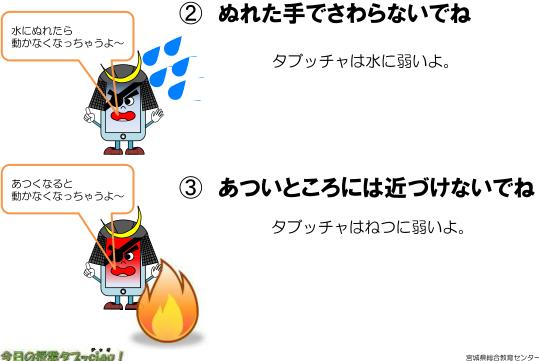

はじめてのタブレット Windows編

## タブレットのいいところ

画面をさわることでそうさができるよ。タブレットをかたむけると 画面(ディスプレイ)の向きもかわるよ。



#### タブレットはうすくて軽いから持ち運びにべんりだよ。







教室いがいでも使うことが できるよ。



#### もくじ

- $\bigcirc$ タブレットのいいところ
- タブレットを使う時に気をつけること Ο
- タブレットのきほんそうさ  $\bigcirc$



# タブレットを使う時に気をつけること





### でんげんを入れてみよう

#### パスワードを入れてみよう 3



宮城県総合教育センター

.

#### ⑤ はじめの画面にもどってみよう

#### ⑦ 「デスクトップ」の画面をとじてみよう

「ホームボタン」 🕕 をおしてね。



#### ⑥ 一度開いた画面を出してみよう

### ⑧ カメラを使ってみよう

#### 画面の左のはじから右へ なぞってね。







## 10 とった写真を見てみよう



「フォト」をタッチすると、今までとった写真が見られるよ。





### 9 アプリをとじてみよう

#### 画面の上のはじから下のはじまで なぞってね。





写真の一つをタッチすると, 大きくなるよ。 その写真にふれたまま,横に はらったりなぞったりすると, ほかの写真も見られるよ。





今日の授業タス-velao I



宮城県総合教育センター