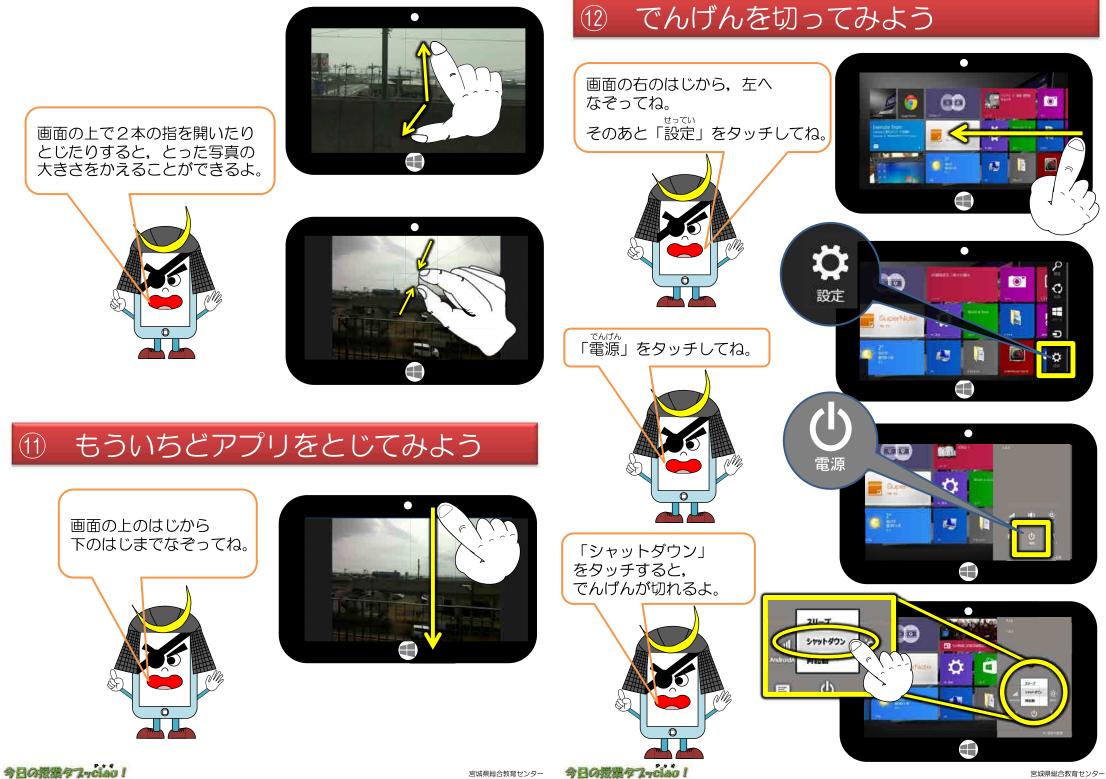

### 9 アプリをとじてみよう

#### 画面の上のはじから下のはじまで なぞってね。

写真の一つをタッチすると, 大きくなるよ。 その写真にふれたまま,横に はらったりなぞったりすると, ほかの写真も見られるよ。

今日の授業タス-velao I

宮城県総合教育センター