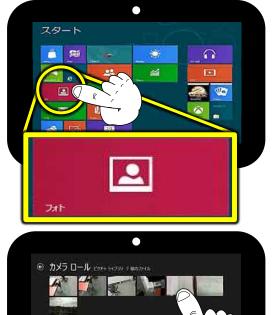

はじめてのタブレット Windows編

## タブレットのいいところ

画面をさわることでそうさができるよ。タブレットをかたむけると 画面(ディスプレイ)の向きもかわるよ。



#### タブレットはうすくて軽いから持ち運びにべんりだよ。







教室いがいでも使うことが できるよ。



#### もくじ

- $\bigcirc$ タブレットのいいところ
- タブレットを使う時に気をつけること Ο
- タブレットのきほんそうさ  $\bigcirc$



# タブレットを使う時に気をつけること





### でんげんを入れてみよう

#### パスワードを入れてみよう 3



宮城県総合教育センター

.

#### ⑤ はじめの画面にもどってみよう

#### ⑦ 「デスクトップ」の画面をとじてみよう

「ホームボタン」 🕕 をおしてね。



#### ⑥ 一度開いた画面を出してみよう

### ⑧ カメラを使ってみよう

#### 画面の左のはじから右へ なぞってね。







## 10 とった写真を見てみよう



「フォト」をタッチすると、今までとった写真が見られるよ。





### 9 アプリをとじてみよう

#### 画面の上のはじから下のはじまで なぞってね。





写真の一つをタッチすると, 大きくなるよ。 その写真にふれたまま,横に はらったりなぞったりすると, ほかの写真も見られるよ。





今日の授業タス-velao I



宮城県総合教育センター