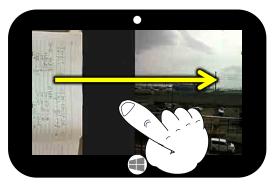

はじめてのタブレット Windows編

## タブレットのいいところ

画面をさわることでそうさができるよ。タブレットをかたむけると 画面(ディスプレイ)の向きもかわるよ。



#### タブレットはうすくて軽いから持ち運びにべんりだよ。







教室いがいでも使うことが できるよ。



#### もくじ

- $\bigcirc$ タブレットのいいところ
- タブレットを使う時に気をつけること Ο
- タブレットのきほんそうさ  $\bigcirc$



# タブレットを使う時に気をつけること





### でんげんを入れてみよう

#### パスワードを入れてみよう 3



宮城県総合教育センター

.

#### ⑤ はじめの画面にもどってみよう

#### ⑦ 「デスクトップ」の画面をとじてみよう

「ホームボタン」 🕕 をおしてね。



#### ⑥ 一度開いた画面を出してみよう

### ⑧ カメラを使ってみよう

#### 画面の左のはじから右へ なぞってね。







## 10 とった写真を見てみよう



「フォト」をタッチすると、今までとった写真が見られるよ。





### 9 アプリをとじてみよう

#### 画面の上のはじから下のはじまで なぞってね。





写真の一つをタッチすると, 大きくなるよ。 その写真にふれたまま,横に はらったりなぞったりすると, ほかの写真も見られるよ。





今日の授業タス-velao I



宮城県総合教育センター