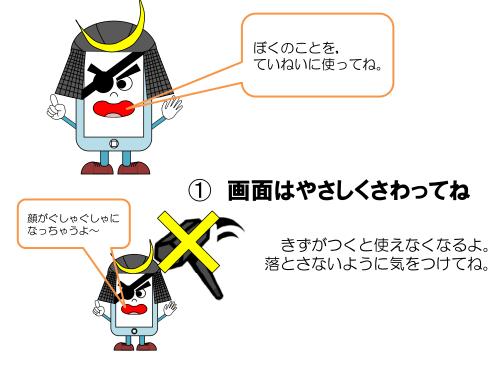

はじめてのタブレット Windows編

## タブレットのいいところ

画面をさわることでそうさができるよ。タブレットをかたむけると 画面(ディスプレイ)の向きもかわるよ。



#### タブレットはうすくて軽いから持ち運びにべんりだよ。







教室いがいでも使うことが できるよ。



#### もくじ

- $\bigcirc$ タブレットのいいところ
- タブレットを使う時に気をつけること Ο
- タブレットのきほんそうさ  $\bigcirc$



# タブレットを使う時に気をつけること





### でんげんを入れてみよう

#### パスワードを入れてみよう 3



宮城県総合教育センター

.

#### ⑤ はじめの画面にもどってみよう

#### ⑦ 「デスクトップ」の画面をとじてみよう

「ホームボタン」 🕕 をおしてね。



#### ⑥ 一度開いた画面を出してみよう

### ⑧ カメラを使ってみよう

#### 画面の左のはじから右へ なぞってね。







## 10 とった写真を見てみよう



「フォト」をタッチすると、今までとった写真が見られるよ。





### 9 アプリをとじてみよう

#### 画面の上のはじから下のはじまで なぞってね。





写真の一つをタッチすると, 大きくなるよ。 その写真にふれたまま,横に はらったりなぞったりすると, ほかの写真も見られるよ。





今日の授業タス-velao I



宮城県総合教育センター