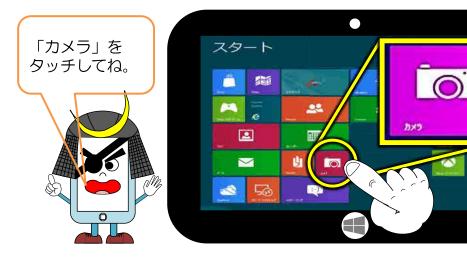

はじめてのタブレット Windows編

## タブレットのいいところ

画面をさわることでそうさができるよ。タブレットをかたむけると 画面(ディスプレイ)の向きもかわるよ。



#### タブレットはうすくて軽いから持ち運びにべんりだよ。







教室いがいでも使うことが できるよ。



#### もくじ

- $\bigcirc$ タブレットのいいところ
- タブレットを使う時に気をつけること Ο
- タブレットのきほんそうさ  $\bigcirc$



# タブレットを使う時に気をつけること





### でんげんを入れてみよう

#### パスワードを入れてみよう 3



宮城県総合教育センター

.

#### ⑤ はじめの画面にもどってみよう

#### ⑦ 「デスクトップ」の画面をとじてみよう

「ホームボタン」 🕕 をおしてね。



#### ⑥ 一度開いた画面を出してみよう

### ⑧ カメラを使ってみよう

#### 画面の左のはじから右へ なぞってね。







## 10 とった写真を見てみよう



「フォト」をタッチすると、今までとった写真が見られるよ。





### 9 アプリをとじてみよう

#### 画面の上のはじから下のはじまで なぞってね。





写真の一つをタッチすると, 大きくなるよ。 その写真にふれたまま,横に はらったりなぞったりすると, ほかの写真も見られるよ。





今日の授業タス-velao I



宮城県総合教育センター