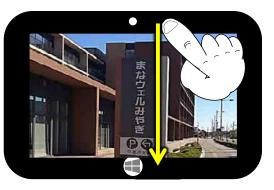

はじめてのタブレット Windows編

## タブレットのいいところ

画面をさわることでそうさができるよ。タブレットをかたむけると 画面(ディスプレイ)の向きもかわるよ。



#### タブレットはうすくて軽いから持ち運びにべんりだよ。







教室いがいでも使うことが できるよ。



#### もくじ

- $\bigcirc$ タブレットのいいところ
- タブレットを使う時に気をつけること Ο
- タブレットのきほんそうさ  $\bigcirc$



# タブレットを使う時に気をつけること





### でんげんを入れてみよう

#### パスワードを入れてみよう 3



宮城県総合教育センター

.

#### ⑤ はじめの画面にもどってみよう

#### ⑦ 「デスクトップ」の画面をとじてみよう

「ホームボタン」 🕕 をおしてね。



#### ⑥ 一度開いた画面を出してみよう

### ⑧ カメラを使ってみよう

#### 画面の左のはじから右へ なぞってね。







## 10 とった写真を見てみよう



「フォト」をタッチすると、今までとった写真が見られるよ。





### 9 アプリをとじてみよう

#### 画面の上のはじから下のはじまで なぞってね。





写真の一つをタッチすると, 大きくなるよ。 その写真にふれたまま,横に はらったりなぞったりすると, ほかの写真も見られるよ。





今日の授業タス-velao I



宮城県総合教育センター