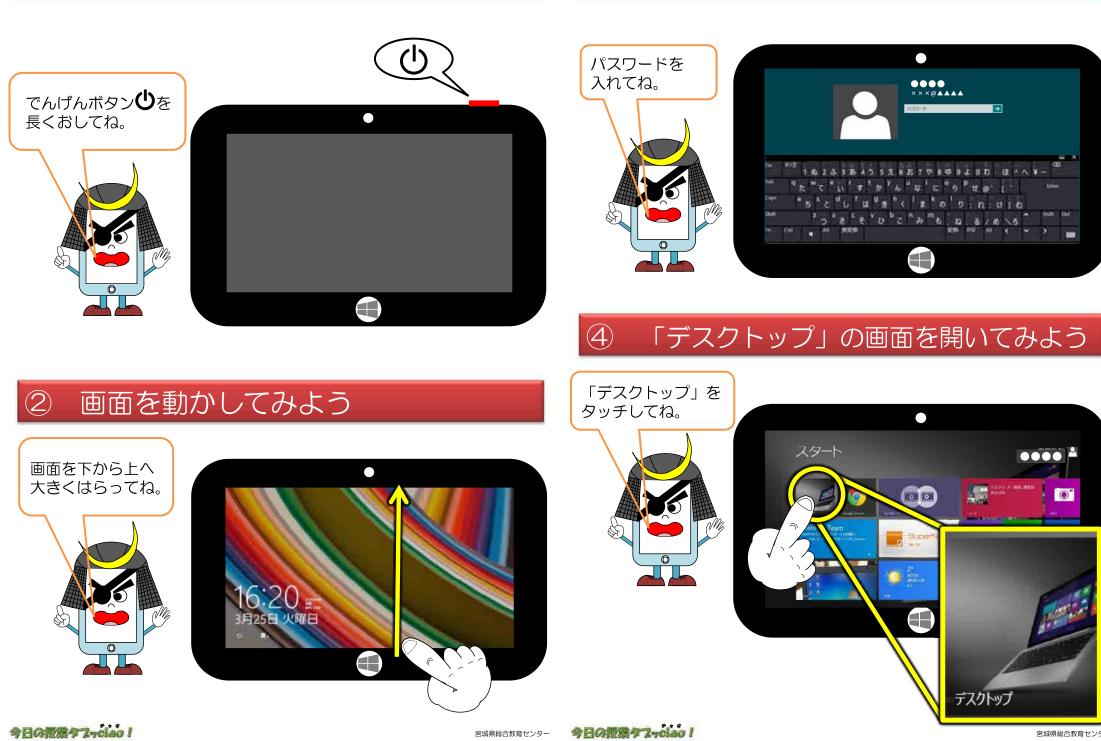

はじめてのタブレット Windows編

## タブレットのいいところ

画面をさわることでそうさができるよ。タブレットをかたむけると 画面(ディスプレイ)の向きもかわるよ。



#### タブレットはうすくて軽いから持ち運びにべんりだよ。







教室いがいでも使うことが できるよ。



#### もくじ

- $\bigcirc$ タブレットのいいところ
- タブレットを使う時に気をつけること Ο
- タブレットのきほんそうさ  $\bigcirc$



# タブレットを使う時に気をつけること





### でんげんを入れてみよう

#### パスワードを入れてみよう 3



宮城県総合教育センター

.

#### ⑤ はじめの画面にもどってみよう

#### ⑦ 「デスクトップ」の画面をとじてみよう

「ホームボタン」 🕕 をおしてね。



#### ⑥ 一度開いた画面を出してみよう

### ⑧ カメラを使ってみよう

#### 画面の左のはじから右へ なぞってね。







## 10 とった写真を見てみよう



「フォト」をタッチすると、今までとった写真が見られるよ。





### 9 アプリをとじてみよう

#### 画面の上のはじから下のはじまで なぞってね。





写真の一つをタッチすると, 大きくなるよ。 その写真にふれたまま,横に はらったりなぞったりすると, ほかの写真も見られるよ。





今日の授業タス-velao I



宮城県総合教育センター