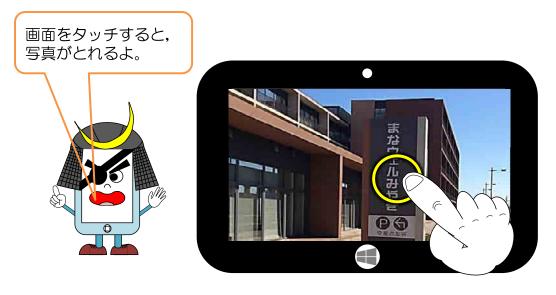

はじめてのタブレット Windows編

## タブレットのいいところ

画面をさわることでそうさができるよ。タブレットをかたむけると 画面(ディスプレイ)の向きもかわるよ。



#### タブレットはうすくて軽いから持ち運びにべんりだよ。







教室いがいでも使うことが できるよ。



#### もくじ

- $\bigcirc$ タブレットのいいところ
- タブレットを使う時に気をつけること Ο
- タブレットのきほんそうさ  $\bigcirc$



# タブレットを使う時に気をつけること





### でんげんを入れてみよう

#### パスワードを入れてみよう 3



宮城県総合教育センター

.

#### ⑤ はじめの画面にもどってみよう

#### ⑦ 「デスクトップ」の画面をとじてみよう

「ホームボタン」 🕕 をおしてね。



#### ⑥ 一度開いた画面を出してみよう

### ⑧ カメラを使ってみよう

#### 画面の左のはじから右へ なぞってね。







## 10 とった写真を見てみよう



「フォト」をタッチすると、今までとった写真が見られるよ。





### 9 アプリをとじてみよう

#### 画面の上のはじから下のはじまで なぞってね。





写真の一つをタッチすると, 大きくなるよ。 その写真にふれたまま,横に はらったりなぞったりすると, ほかの写真も見られるよ。





今日の授業タス-velao I



宮城県総合教育センター