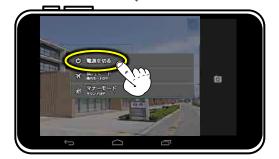

# はじめてのタブレット Android編

#### タブレットのいいところ

画面をさわることでそうさができるよ。タブレットをかたむけると 画面(ディスプレイ)の向きもかわるよ。

#### もくじ

- タブレットのいいところ
- 〇 タブレットを使う時に気をつけること
- O タブレットのきほんそうさ







タブレットはうすいから持ち運びにべんりだよ。







教室いがいでも使うことができるよ。



#### タブレットを使う時に気をつけること



① 画面はやさしくさわってね



きずがつくと使えなくなるよ。落とさないように気をつけてね。



タブッチャは水に弱いよ。



③ あついところには近づけないでね

タブッチャはねつに弱いよ。

あつくなると

動かなくなっちゃうよ~

# ① でんげんを入れてみよう

〇 大きさをかえてみよう。

でんげんボタンを長くおしてね。



画面の上で2本の指を 開いたりとじたりすると, とりたい写真の大きさを かえることができるよ。







# ② カメラを使ってみよう

「カメラ」をタッチしてね。





〇 写真をとってみよう。







今日の授業タファciao I

#### はじめの画面にもどってみよう

ホームボタン 🗅 をおしてね。





写真の一つをタッチすると, 大きくなるよ。 その写真にふれたまま、横に はらったりなぞったりすると, ほかの写真も見られるよ。



# とった写真を見てみよう

「ギャラリー」をタッチすると, 今までとった写真が見られるよ。







# ⑤ でんげんを切ってみよう

でんげんボタンを長くおしてね。













「OK」をおすと、でんげんが切れるよ。