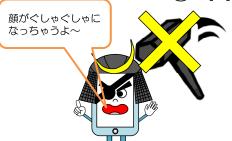

#### タブレットを使う時に気をつけること

① 画面はやさしくさわってね

きずがつくと使えなくなるよ。落とさないように気をつけてね。

タブッチャは水に弱いよ。

③ あついところには近づけないでね

タブッチャはねつに弱いよ。

あつくなると

動かなくなっちゃうよ~