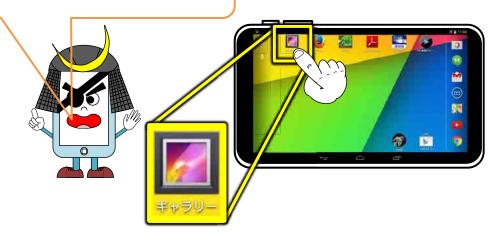

# はじめてのタブレット Android編

#### タブレットのいいところ

画面をさわることでそうさができるよ。タブレットをかたむけると 画面(ディスプレイ)の向きもかわるよ。

#### もくじ

- タブレットのいいところ
- 〇 タブレットを使う時に気をつけること
- O タブレットのきほんそうさ







タブレットはうすいから持ち運びにべんりだよ。







教室いがいでも使うことができるよ。



#### タブレットを使う時に気をつけること



① 画面はやさしくさわってね



きずがつくと使えなくなるよ。落とさないように気をつけてね。



タブッチャは水に弱いよ。



③ あついところには近づけないでね

タブッチャはねつに弱いよ。

あつくなると

動かなくなっちゃうよ~

# ① でんげんを入れてみよう

〇 大きさをかえてみよう。

でんげんボタンを長くおしてね。



画面の上で2本の指を 開いたりとじたりすると, とりたい写真の大きさを かえることができるよ。







# ② カメラを使ってみよう

「カメラ」をタッチしてね。





〇 写真をとってみよう。







今日の授業タファciao I

#### はじめの画面にもどってみよう

ホームボタン 🗅 をおしてね。





写真の一つをタッチすると, 大きくなるよ。 その写真にふれたまま、横に はらったりなぞったりすると, ほかの写真も見られるよ。



# とった写真を見てみよう

「ギャラリー」をタッチすると, 今までとった写真が見られるよ。







# ⑤ でんげんを切ってみよう

でんげんボタンを長くおしてね。













「OK」をおすと、でんげんが切れるよ。