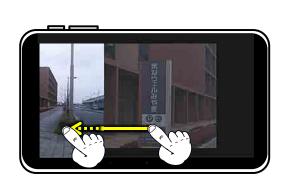

#### はじめの画面にもどってみよう

ホームボタン 🗅 をおしてね。

写真の一つをタッチすると, 大きくなるよ。 その写真にふれたまま、横に はらったりなぞったりすると, ほかの写真も見られるよ。