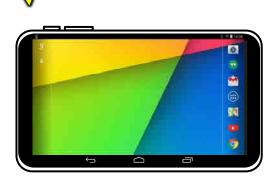

#### はじめの画面にもどってみよう

ホームボタン 🗅 をおしてね。

写真の一つをタッチすると, 大きくなるよ。 その写真にふれたまま、横に はらったりなぞったりすると, ほかの写真も見られるよ。