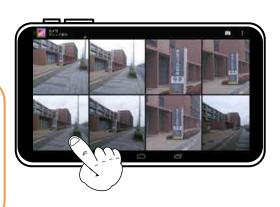

# はじめてのタブレット Android編

#### タブレットのいいところ

画面をさわることでそうさができるよ。タブレットをかたむけると 画面(ディスプレイ)の向きもかわるよ。

#### もくじ

- タブレットのいいところ
- 〇 タブレットを使う時に気をつけること
- O タブレットのきほんそうさ







タブレットはうすいから持ち運びにべんりだよ。







教室いがいでも使うことができるよ。



#### タブレットを使う時に気をつけること



① 画面はやさしくさわってね



きずがつくと使えなくなるよ。落とさないように気をつけてね。



タブッチャは水に弱いよ。



③ あついところには近づけないでね

タブッチャはねつに弱いよ。

あつくなると

動かなくなっちゃうよ~

# ① でんげんを入れてみよう

〇 大きさをかえてみよう。

でんげんボタンを長くおしてね。



画面の上で2本の指を 開いたりとじたりすると, とりたい写真の大きさを かえることができるよ。







# ② カメラを使ってみよう

「カメラ」をタッチしてね。





〇 写真をとってみよう。







今日の授業タファciao I

#### はじめの画面にもどってみよう

ホームボタン 🗅 をおしてね。





写真の一つをタッチすると, 大きくなるよ。 その写真にふれたまま、横に はらったりなぞったりすると, ほかの写真も見られるよ。



# とった写真を見てみよう

「ギャラリー」をタッチすると, 今までとった写真が見られるよ。







# ⑤ でんげんを切ってみよう

でんげんボタンを長くおしてね。













「OK」をおすと、でんげんが切れるよ。