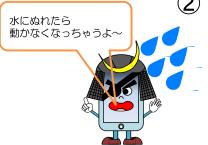

#### タブレットを使う時に気をつけること

① 画面はやさしくさわってね

きずがつくと使えなくなるよ。落とさないように気をつけてね。

タブッチャは水に弱いよ。

③ あついところには近づけないでね

タブッチャはねつに弱いよ。

あつくなると

動かなくなっちゃうよ~