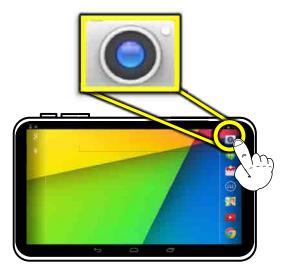

# はじめてのタブレット Android編

#### タブレットのいいところ

画面をさわることでそうさができるよ。タブレットをかたむけると 画面(ディスプレイ)の向きもかわるよ。

#### もくじ

- タブレットのいいところ
- 〇 タブレットを使う時に気をつけること
- O タブレットのきほんそうさ







タブレットはうすいから持ち運びにべんりだよ。







教室いがいでも使うことができるよ。



#### タブレットを使う時に気をつけること



① 画面はやさしくさわってね



きずがつくと使えなくなるよ。落とさないように気をつけてね。



タブッチャは水に弱いよ。



③ あついところには近づけないでね

タブッチャはねつに弱いよ。

あつくなると

動かなくなっちゃうよ~

# ① でんげんを入れてみよう

〇 大きさをかえてみよう。

でんげんボタンを長くおしてね。



画面の上で2本の指を 開いたりとじたりすると, とりたい写真の大きさを かえることができるよ。







# ② カメラを使ってみよう

「カメラ」をタッチしてね。





〇 写真をとってみよう。







今日の授業タファciao I

#### はじめの画面にもどってみよう

ホームボタン 🗅 をおしてね。





写真の一つをタッチすると, 大きくなるよ。 その写真にふれたまま、横に はらったりなぞったりすると, ほかの写真も見られるよ。



# とった写真を見てみよう

「ギャラリー」をタッチすると, 今までとった写真が見られるよ。







# ⑤ でんげんを切ってみよう

でんげんボタンを長くおしてね。













「OK」をおすと、でんげんが切れるよ。