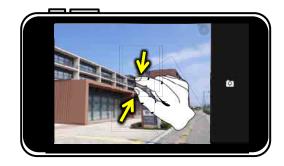

# ① でんげんを入れてみよう

〇 大きさをかえてみよう。

でんげんボタンを長くおしてね。

画面の上で2本の指を 開いたりとじたりすると, とりたい写真の大きさを かえることができるよ。