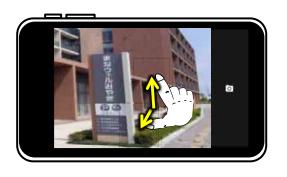

# ① でんげんを入れてみよう

〇 大きさをかえてみよう。

でんげんボタンを長くおしてね。

画面の上で2本の指を 開いたりとじたりすると, とりたい写真の大きさを かえることができるよ。