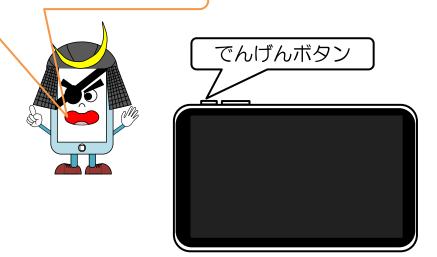

#### タブレットを使う時に気をつけること

① 画面はやさしくさわってね

きずがつくと使えなくなるよ。落とさないように気をつけてね。

タブッチャは水に弱いよ。

③ あついところには近づけないでね

タブッチャはねつに弱いよ。

あつくなると

動かなくなっちゃうよ~

# ① でんげんを入れてみよう

〇 大きさをかえてみよう。

でんげんボタンを長くおしてね。

画面の上で2本の指を 開いたりとじたりすると, とりたい写真の大きさを かえることができるよ。