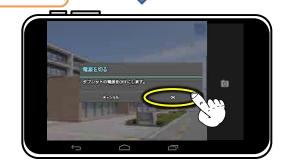

# はじめてのタブレット Android編

#### タブレットのいいところ

画面をさわることでそうさができるよ。タブレットをかたむけると 画面(ディスプレイ)の向きもかわるよ。

#### もくじ

- タブレットのいいところ
- 〇 タブレットを使う時に気をつけること
- O タブレットのきほんそうさ







タブレットはうすいから持ち運びにべんりだよ。







教室いがいでも使うことができるよ。



#### タブレットを使う時に気をつけること



① 画面はやさしくさわってね



きずがつくと使えなくなるよ。落とさないように気をつけてね。



タブッチャは水に弱いよ。



③ あついところには近づけないでね

タブッチャはねつに弱いよ。

あつくなると

動かなくなっちゃうよ~

# ① でんげんを入れてみよう

〇 大きさをかえてみよう。

でんげんボタンを長くおしてね。



画面の上で2本の指を 開いたりとじたりすると, とりたい写真の大きさを かえることができるよ。







# ② カメラを使ってみよう

「カメラ」をタッチしてね。





〇 写真をとってみよう。







今日の授業タファciao I

#### はじめの画面にもどってみよう

ホームボタン 🗅 をおしてね。





写真の一つをタッチすると, 大きくなるよ。 その写真にふれたまま、横に はらったりなぞったりすると, ほかの写真も見られるよ。



# とった写真を見てみよう

「ギャラリー」をタッチすると, 今までとった写真が見られるよ。







# ⑤ でんげんを切ってみよう

でんげんボタンを長くおしてね。













「OK」をおすと、でんげんが切れるよ。