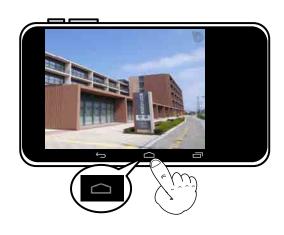

#### はじめの画面にもどってみよう

ホームボタン 🗅 をおしてね。

写真の一つをタッチすると, 大きくなるよ。 その写真にふれたまま、横に はらったりなぞったりすると, ほかの写真も見られるよ。