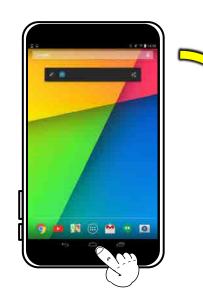

# ① でんげんを入れてみよう

〇 大きさをかえてみよう。

でんげんボタンを長くおしてね。

画面の上で2本の指を 開いたりとじたりすると, とりたい写真の大きさを かえることができるよ。