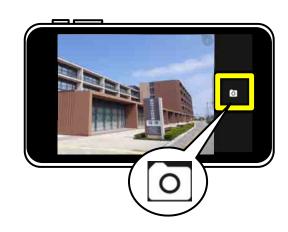

# はじめてのタブレット Android編

#### タブレットのいいところ

画面をさわることでそうさができるよ。タブレットをかたむけると 画面(ディスプレイ)の向きもかわるよ。

#### もくじ

- タブレットのいいところ
- 〇 タブレットを使う時に気をつけること
- O タブレットのきほんそうさ







タブレットはうすいから持ち運びにべんりだよ。







教室いがいでも使うことができるよ。



#### タブレットを使う時に気をつけること



① 画面はやさしくさわってね



きずがつくと使えなくなるよ。落とさないように気をつけてね。



タブッチャは水に弱いよ。



③ あついところには近づけないでね

タブッチャはねつに弱いよ。

あつくなると

動かなくなっちゃうよ~

# ① でんげんを入れてみよう

〇 大きさをかえてみよう。

でんげんボタンを長くおしてね。



画面の上で2本の指を 開いたりとじたりすると, とりたい写真の大きさを かえることができるよ。







# ② カメラを使ってみよう

「カメラ」をタッチしてね。





〇 写真をとってみよう。







今日の授業タファciao I

#### はじめの画面にもどってみよう

ホームボタン 🗅 をおしてね。





写真の一つをタッチすると, 大きくなるよ。 その写真にふれたまま、横に はらったりなぞったりすると, ほかの写真も見られるよ。



# とった写真を見てみよう

「ギャラリー」をタッチすると, 今までとった写真が見られるよ。







# ⑤ でんげんを切ってみよう

でんげんボタンを長くおしてね。













「OK」をおすと、でんげんが切れるよ。