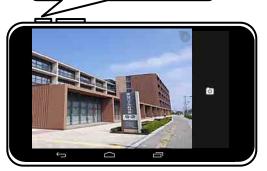

# はじめてのタブレット Android編

#### タブレットのいいところ

画面をさわることでそうさができるよ。タブレットをかたむけると 画面(ディスプレイ)の向きもかわるよ。

#### もくじ

- タブレットのいいところ
- 〇 タブレットを使う時に気をつけること
- O タブレットのきほんそうさ







タブレットはうすいから持ち運びにべんりだよ。







教室いがいでも使うことができるよ。



#### タブレットを使う時に気をつけること



① 画面はやさしくさわってね



きずがつくと使えなくなるよ。落とさないように気をつけてね。



タブッチャは水に弱いよ。



③ あついところには近づけないでね

タブッチャはねつに弱いよ。

あつくなると

動かなくなっちゃうよ~

# ① でんげんを入れてみよう

〇 大きさをかえてみよう。

でんげんボタンを長くおしてね。



画面の上で2本の指を 開いたりとじたりすると, とりたい写真の大きさを かえることができるよ。







# ② カメラを使ってみよう

「カメラ」をタッチしてね。





〇 写真をとってみよう。







今日の授業タファciao I

#### はじめの画面にもどってみよう

ホームボタン 🗅 をおしてね。





写真の一つをタッチすると, 大きくなるよ。 その写真にふれたまま、横に はらったりなぞったりすると, ほかの写真も見られるよ。



# とった写真を見てみよう

「ギャラリー」をタッチすると, 今までとった写真が見られるよ。







# ⑤ でんげんを切ってみよう

でんげんボタンを長くおしてね。













「OK」をおすと、でんげんが切れるよ。